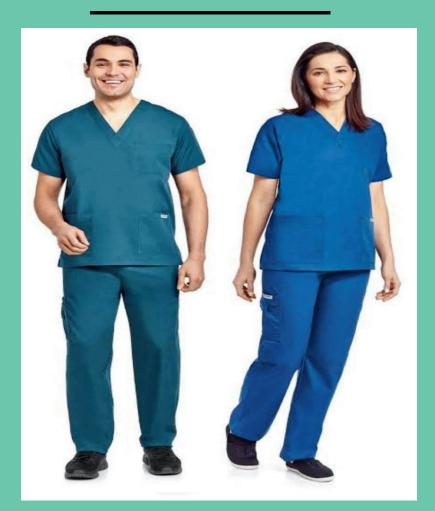

Products Catalogue

2024

It has one pocket on the chest and two on the lower side of the top. Available in Multiple color's.

Fabric Used: Tericot, which is a blend of TeryleneandCotton fabric.