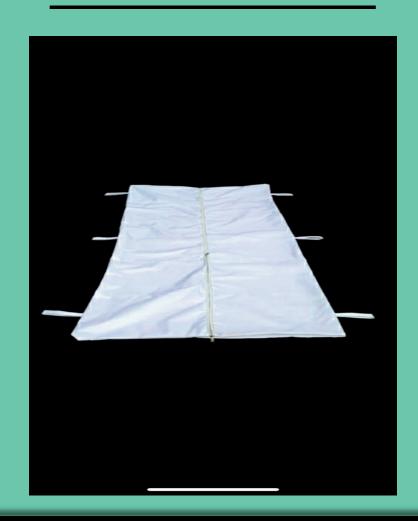

## PE Apron:

90 GSM dead body cover. Waterproof and Laminated with 20 gsm

layer.

Fabric Used: NON

**WOVEN FABRIC** 