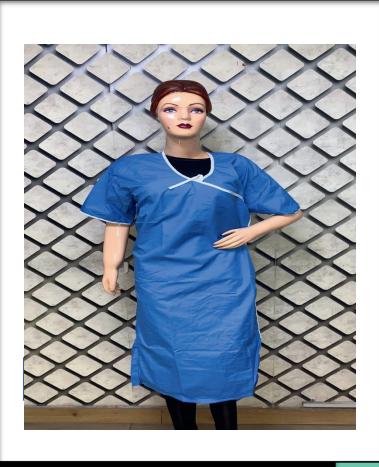

## **DrCoat:**

APatients gownis a long loose piece of clothing worn in ahospitalby someone doing or having an operation". Itcan be made according to your requirements.

Fabric Used:Teri cot= blend of Teryleneand Cotton fabric.

## **Patient Gown:**