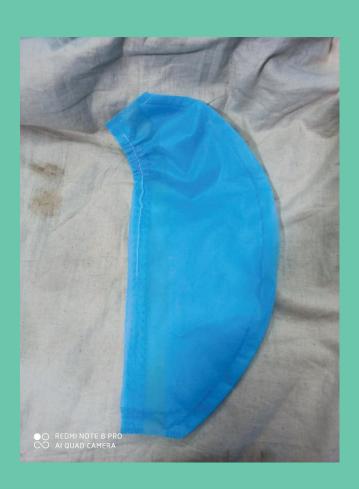

crylic band on the wrist and tie on the waist.

 Available in 30, 40, 60, 70 and 90 GSM.

Fabric Used: NON

**WOVEN Fabric** 

# Disposable surgeon gown:





Disposable non woven coat full sleeves with Velcro's to button the shirt.

Fabric Used: NON

**WOVEN Fabric** 

# Disposable Doctor Coat:





PVCcoatedapronsare a commonly used safety item for employers who wish to stay compliant with OSHA standards and workplace procedures Packing-Single piece. Rate-120/-

Fabric Used: PVC

## **PVC Apron:**





30 microns
Length=46 inches
Width=27 inches

Fabric Used: PE

## PE Apron:





90 GSM dead body cover. Waterproof and Laminated with 20 gsm

layer.

Fabric Used: NON

**WOVEN FABRIC** 

## **BODY COVER**





GSM-22 Colours-Blue, Green.

Fabric Used: Non woven Fabric

## **Surgeon Cap**





## **Buoffant Cap**

#### **Description:**

GSM-8. Colours-Blue, white etc. Size- 18''

Fabric Used: Non

woven Fabric





Packing-10 mtrroll. Rate Range:-

 We have popular and supreme qualities in this product.

Fabric Used:

**Rubberized fabric** 

## Mackintosh Rubber sheet:





Disposable Plastic Shoe covers to cover the boots.

Available in 40 microns.

Fabric Used: PE

**Material** 

# Plastic Shoe Cover:





Disposable Face mask available in 3 ply with nose pin.
Also Available with Melt

Fabric Used: Non

woven Fabric

Blown Filter.

# Disposable Face Mask







Colours-Green and Blue Size-2.25x 1.5m

Fabric Used: 100%

Cotton

## **Bedsheet**





Colours-Green. Size-34x34'' Available in both plain sheet and cut sheet.

Fabric Used: 100%

Cotton

## **OT TOWEL**





Colou