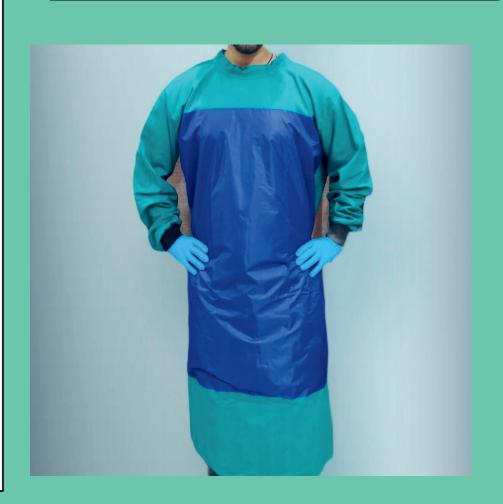

## **Surgeon Gown:**

Impervious
Gownsoffer protection
from blood and body
fluids and help maintain
the health and
confidence of
personnel.

Fabric Used: 100% Cotton with PVC fabric on the front part.