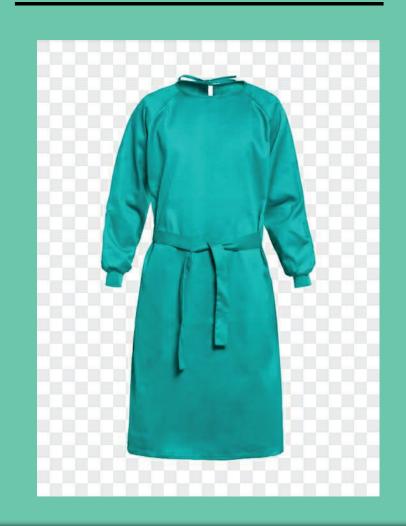

## **Scrub Suit**

It has one pocket on the chest and Long belt to tie around the waist. Available in Green and Blue color's.

Fabric Used: 100%

Cotton