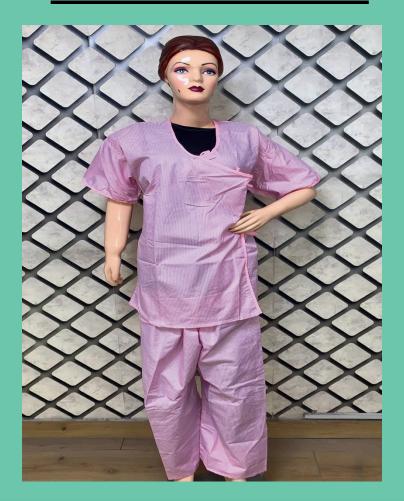

to tie around the waist. Available in Green and Blue color's.

Fabric Used: 100%

Cotton

## **Surgeon Gown:**





Impervious
Gownsoffer protection
from blood and body
fluids and help maintain
the health and
confidence of
personnel.

Fabric Used: 100% Cotton with PVC fabric on the front part.

## **Impervious Gown:**





Laboratorycoat, is a knee-length overcoat/smock worn by professionals in the medical field or by those involved in laboratory work.

Fabric Used:Tericot= blend of Teryleneand Cotton fabric.

## **DrCoat:**





APatients gownis a long loose piece of clothing worn in ahospitalby someone doing or having an operation". Itcan be made according to your requirements.

Fabric Used:Teri cot= blend of Teryleneand Cotton fabric.

## **Patient Gown:**







## **Patient Dress**



Fabric Used: Tericot



## PPE KIT:

#### **Description:**

(PPE) is protective clothing, helmets, goggles, or other garments or equipment designed to protect the wearer's body from injury or infection.

Available in 60, 70 and 90 GSM.





Disposable non woven gown with full sleeves with acrylic band on the wrist and tie on the waist.

 Available in 30, 40, 60, 70 and 90 GSM.

Fabric Used: NON

**WOVEN Fabric** 

# Disposable surgeon gown:





Disposable non woven coat full sleeves with Velcro's to button the shirt.

Fabric Used: NON

**WOVEN Fabric** 

# Disposable Doctor Coat:





PVCcoatedapronsare a commonly used safety item for employers who wish to stay compliant with OSHA standards and workplace procedures Packing-Single piece. Rate-120/-

Fabric Used: PVC

## **PVC Apron:**