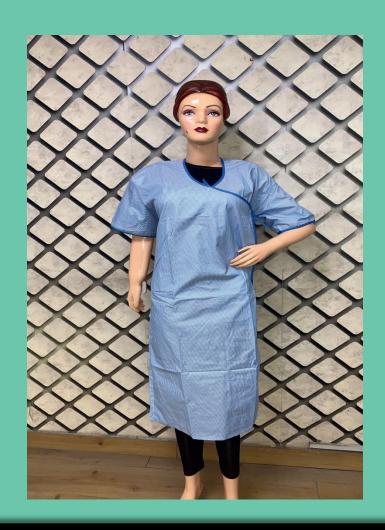

## **DrCoat:**

APatients gownis a long loose piece of clothing worn in ahospitalby someone doing or having an operation". Itcan be made according to your requirements.

Fabric Used:Teri cot= blend of Teryleneand Cotton fabric.

## **Patient Gown:**