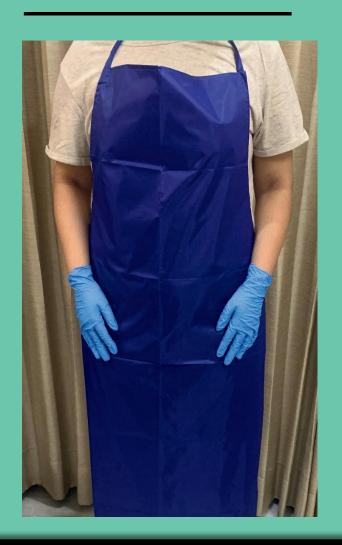

Fabric Used: Tericot



## PPE KIT:

#### **Description:**

(PPE) is protective clothing, helmets, goggles, or other garments or equipment designed to protect the wearer's body from injury or infection.

Available in 60, 70 and 90 GSM.





Disposable non woven gown with full sleeves with acrylic band on the wrist and tie on the waist.

 Available in 30, 40, 60, 70 and 90 GSM.

Fabric Used: NON

**WOVEN Fabric** 

# Disposable surgeon gown:





Disposable non woven coat full sleeves with Velcro's to button the shirt.

Fabric Used: NON

**WOVEN Fabric** 

# Disposable Doctor Coat:





PVCcoatedapronsare a commonly used safety item for employers who wish to stay compliant with OSHA standards and workplace procedures Packing-Single piece. Rate-120/-

Fabric Used: PVC

## **PVC Apron:**





30 microns
Length=46 inches
Width=27 inches

Fabric Used: PE

## PE Apron:





90 GSM dead body cover. Waterproof and Laminated with 20 gsm

layer.

Fabric Used: NON

**WOVEN FABRIC** 

## **BODY COVER**





GSM-22 Colours-Blue, Green.

Fabric Used: Non woven Fabric

## **Surgeon Cap**





## **Buoffant Cap**

#### **Description:**

GSM-8. Colours-Blue, white etc. Size- 18''

Fabric Used: Non

woven Fabric





Packing-10 mtrroll. Rate Range:-

 We have popular and supreme qualities in this product.

Fabric Used:

**Rubberized fabric** 

## Mackintosh Rubber sheet:





Disposable Plastic Shoe covers to cover the boots.

Available in 40 microns.

Fabric Used: PE

**Material** 

# Plastic Shoe Cover:





Disposable Face mask available in 3 ply with nose pin.
Also Available with Melt