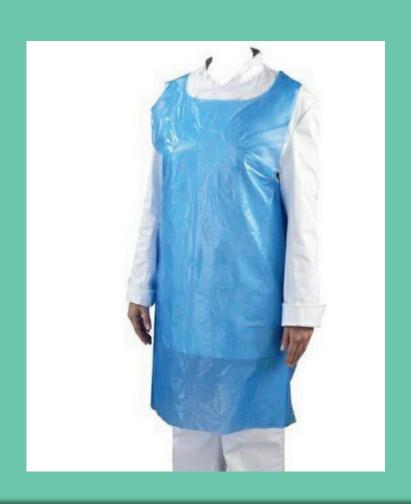

## PE Apron:

90 GSM dead body cover. Waterproof and Laminated with 20 gsm

layer.

Fabric Used: NON

**WOVEN FABRIC** 