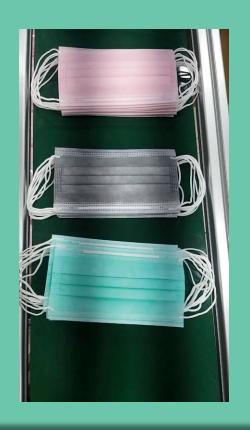

# Plastic Shoe Cover:

Disposable Face mask available in 3 ply with nose pin.
Also Available with Melt

Fabric Used: Non

woven Fabric

Blown Filter.