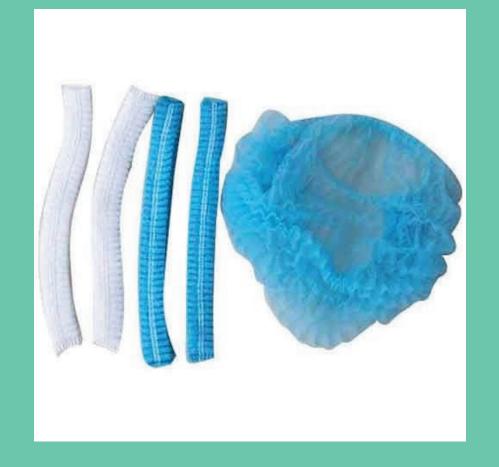

## **Surgeon Cap**

#### **Description:**

GSM-8. Colours-Blue, white etc. Size- 18''

Fabric Used: Non

woven Fabric

Packing-10 mtrroll. Rate Range:-

 We have popular and supreme qualities in this product.

Fabric Used:

**Rubberized fabric** 