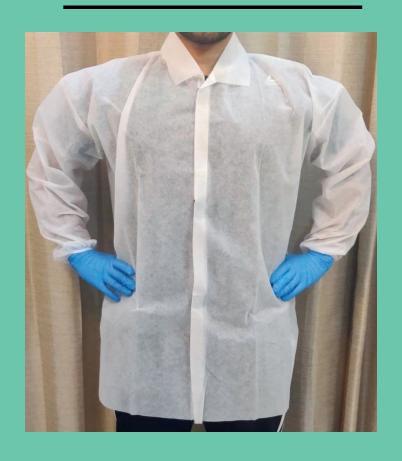

## **Impervious Gown:**

Laboratorycoat, is a knee-length overcoat/smock worn by professionals in the medical field or by those involved in laboratory work.

Fabric Used:Tericot= blend of Teryleneand Cotton fabric.