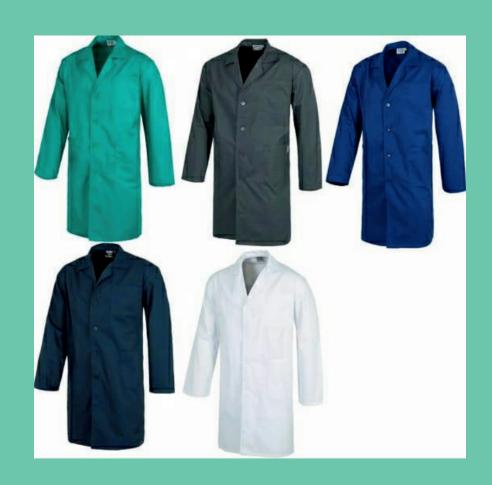

## **Impervious Gown:**

Laboratorycoat, is a knee-length overcoat/smock worn by professionals in the medical field or by those involved in laboratory work.

Fabric Used:Tericot= blend of Teryleneand Cotton fabric.