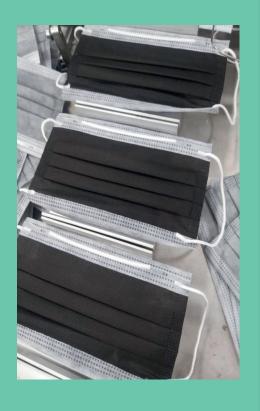

# Plastic Shoe Cover:

Disposable Face mask available in 3 ply with nose pin.
Also Available with Melt

Fabric Used: Non

woven Fabric

Blown Filter.