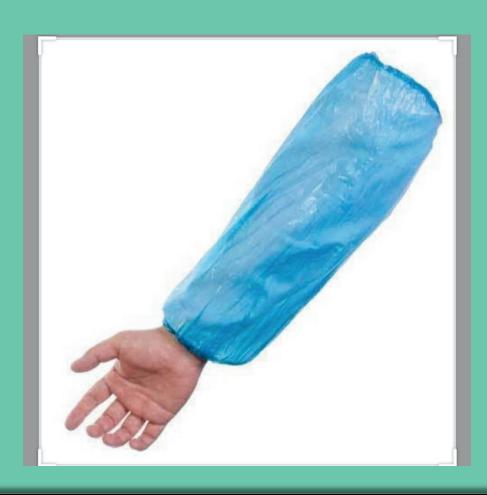

Available with Melt

Fabric Used: Non

woven Fabric

Blown Filter.

# Disposable Face Mask







Colours-Green and Blue Size-2.25x 1.5m

Fabric Used: 100%

Cotton

## **Bedsheet**





Colours-Green. Size-34x34'' Available in both plain sheet and cut sheet.

Fabric Used: 100%

Cotton

## **OT TOWEL**





Colours-Green and Blue Size- 36x54''
Available in plain and cut sheet.

Fabric Used: 100%

Cotton

## **Draw Sheet**





Colours-Green and Blue Size- 36x72''
Available in plain and cut sheet.

Fabric Used: 100%

Cotton

## **GYNAE SHEET**





Applications: food services and food processing areas, laboratory, pharmaceutical, medical, dental, industrial, general light splash protection.

Thickness: 23 micron

Size: 45 -50 cm length,

width 20 cm

Color: Blue, White, etc.

## PE SLEEVES