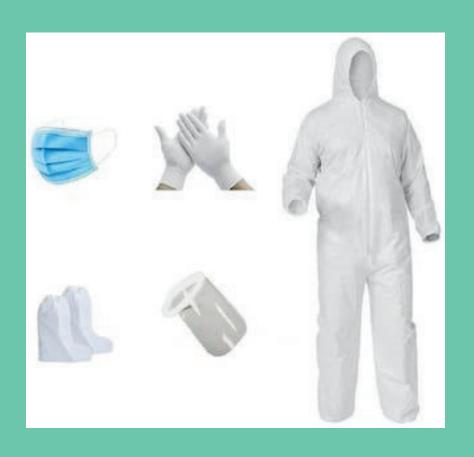

## PPE KIT:

#### **Description:**

(PPE) is protective clothing, helmets, goggles, or other garments or equipment designed to protect the wearer's body from injury or infection.

Available in 60, 70 and 90 GSM.

Disposable non woven gown with full sleeves with acrylic band on the wrist and tie on the waist.