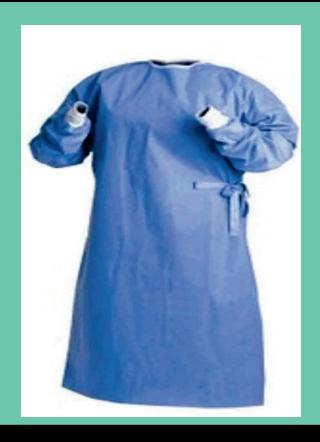

## **Surgeon Gown:**

Impervious
Gownsoffer protection
from blood and body
fluids and help maintain
the health and
confidence of
personnel.

Fabric Used: 100% Cotton with PVC fabric on the front part.