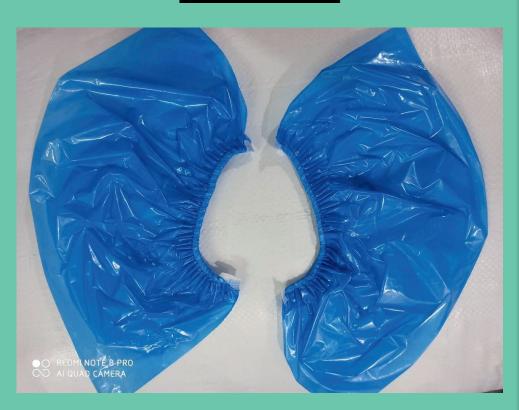

## Mackintosh Rubber sheet:

Disposable Plastic Shoe covers to cover the boots.

Available in 40 microns.

Fabric Used: PE

**Material** 