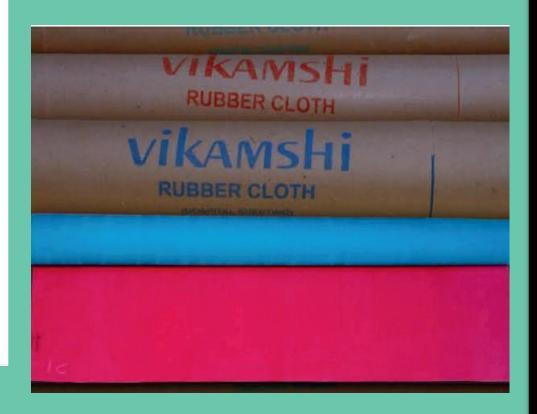

#### **Description:**

GSM-8. Colours-Blue, white etc. Size- 18''

Fabric Used: Non

woven Fabric

Packing-10 mtrroll. Rate Range:-

 We have popular and supreme qualities in this product.

Fabric Used:

**Rubberized fabric** 

## Mackintosh Rubber sheet:

Disposable Plastic Shoe covers to cover the boots.

Available in 40 microns.

Fabric Used: PE

**Material** 